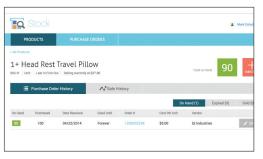

## The Stock app helps you track product quantity and purchase orders.

The Stock app shows you available quantity and sales history for each item. It helps you decide when it's time to re-order -- no more guessing.

| PRODUCTS                   | PURCHASE ORDERS |         |      |     |         |
|----------------------------|-----------------|---------|------|-----|---------|
| Enter SKU / Item Name      |                 |         |      |     |         |
| Product                    |                 | On Hand | Unit | SKU | Updated |
| 1+ Head Rest Travel Pillow |                 | 90      |      |     | 04/22/  |
| Sticker                    |                 | 0       |      |     |         |
| XXL Shirt                  |                 | 0       |      |     |         |
| XL Shirt                   |                 | 0       |      |     |         |
| L Shirt                    |                 | 0       |      |     |         |
| M Shirt                    |                 | 0       |      |     |         |

Quickly view your inventory and stock

Identify what is in stock and what needs to be ordered

View individual inventory items, know what is on order and in stock

| Edit Purchase Order Details |                                    |                |  |  |
|-----------------------------|------------------------------------|----------------|--|--|
| Order # 8768905             | C Vendor: Costco                   |                |  |  |
| Product                     | The most crazy awesome T-shirt tha | t is out there |  |  |
| On Hand                     | 34000                              | Quantii        |  |  |
| Adjustments                 | 3 Past Adjustments View            |                |  |  |